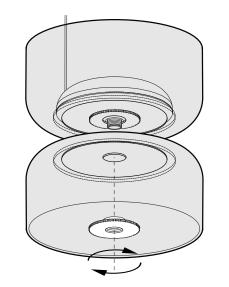

## **PAGE 2/2**

Unthread all components of the LED LAMP ASSEMBLY (4 PARTS).

- 2 Secure the BOTTOM SHADE to the LED + DIMMER subassembly using the SHADE COUPLER.
- **3** Secure the TOP SHADE to the bottom SHADE using the second SHADE COUPLER.