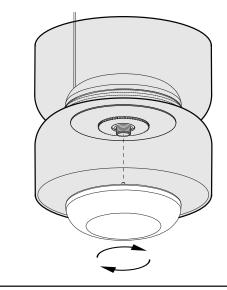

**4** Thread the LED MODULE onto the lamp assembly.

Pablo<sup>®</sup>

6 Carefully flip the assembled lamp so that the FEET are contacting the table surface.