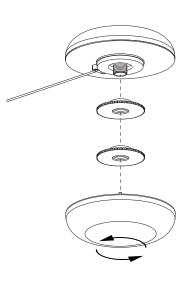

## **PAGE 2/2**

Unthread all components of the LED LAMP ASSEMBLY (4 PARTS).

- 2 Secure the BOTTOM SHADE to the LED + DIMMER subassembly using the SHADE COUPLER.
- **3** Secure the TOP SHADE to the bottom SHADE using the second SHADE COUPLER.