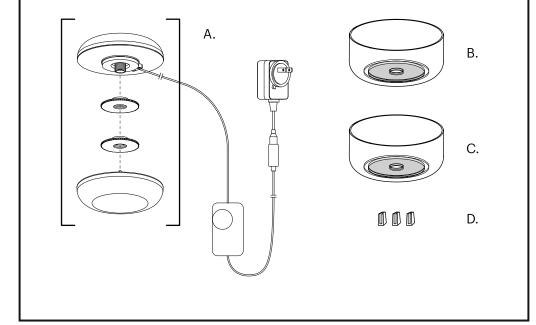

#### TOTEM MINI SHIPS IN MULTIPLE BOXES IN ORDER TO ENSURE THE SAFETY OF ALL COMPONENTS.

- A. LED LAMP ASSEMBLY + DIMMER + POWER SUPPLY
- B. TOTEM MINI E SHADE
- C. TOTEM MINI E SHADE

D. LAMP FEET (3)

IF THERE ARE MISSING OR DAMAGED PARTS, PLEASE CONTACT US AS SOON AS POSSIBLE TO FILE A REPORT. CLEAR PHOTOS AND DESCRIPTIONS WILL ENABLE OUR CUSTOMER SERVICE TEAM TO QUICKLY AND EFFECTIVELY ADDRESS YOUR CLAIM. (415) 865-5000 888 MARIN STREET SAN FRANCISCO, CA 94124 INFO@PABLODESIGNS.COM [INFO@PABLODESIGNS.EU]