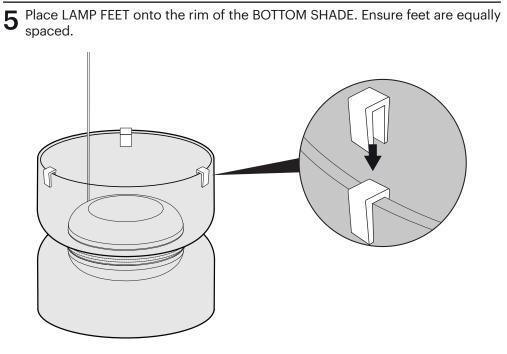

## **PAGE 2/2**

Unthread all components of the LED LAMP ASSEMBLY (4 PARTS).

- 2 Secure the BOTTOM SHADE to the LED + DIMMER subassembly using the SHADE COUPLER.
- **3** Secure the TOP SHADE to the bottom SHADE using the second SHADE COUPLER.

**4** Thread the LED MODULE onto the lamp assembly.

Pablo<sup>®</sup>

6 Carefully flip the assembled lamp so that the FEET are contacting the table surface.